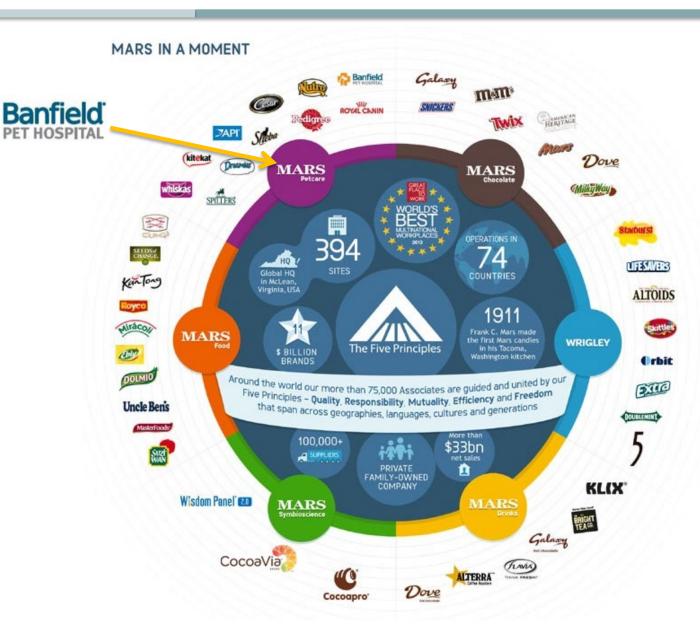

### Columbia River Economic Development Council

WEDA Recruitment Project of the Year Nominee: Project Cocoa (Banfield Pet Hospital)

Presented by Denise McCarty, Vice President/Director of Business Recruitment and Expansion

### **PROJECT OVERVIEW:**

- Relocating HQ from Portland to Vancouver in 2015/16
- 17-acre custom built campus in Columbia Tech Center